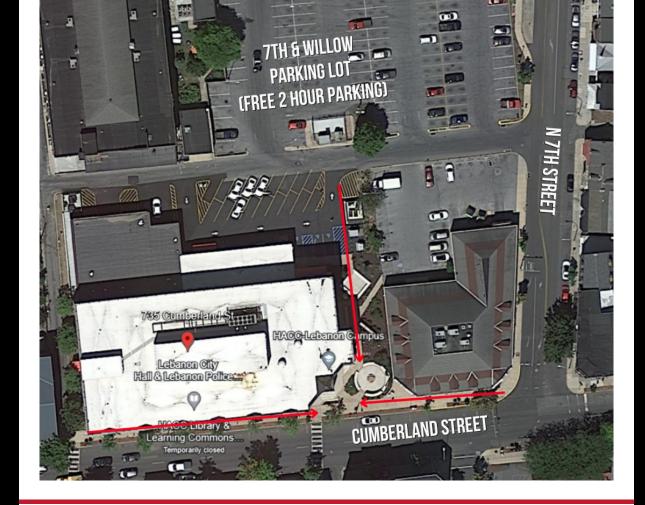

The preparations for sidewalk demolition has begun in front of Lebanon City Hall. Initial saw cuts will be made to the curb and sidewalk in front of City Hall from 3/25 – 3/27. The demolition of the sidewalk in front of City Hall and the rest of the 700 block will start in the afternoon on 3/28, following the conclusion of the William D. Lebo Memorial Walk. There will be no parking on the northside of Cumberland Street in front of City Hall until the completion of the sidewalk replacement in this area. During construction, City Hall will still be open to the public. We encourage our visitors to park in the 7th & Willow Parking Lot and follow the pathway along the east side of City Hall to our main entrance. You can also still access City Hall from the sidewalk if needed from Liberty Street or 7th Street. For a period of time while construction is taking place, the crosswalk at Liberty Street and Chapel Street will be closed. Please pay attention to your surroundings and use caution when traveling in this area as there may be additional directional signage to follow.