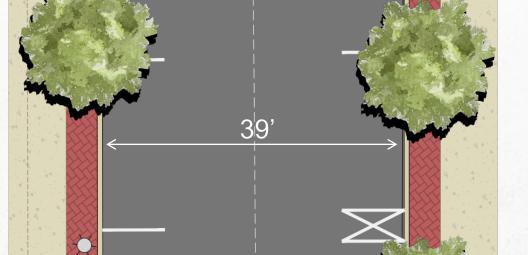

## **CUMBERLAND STREET CROSS-SECTIONS**

CUMBERLAND STREET - CROSS SECTION AT LIBERTY STREET BUMP OUT

**CUMBERLAND STREET - CROSS SECTION** 