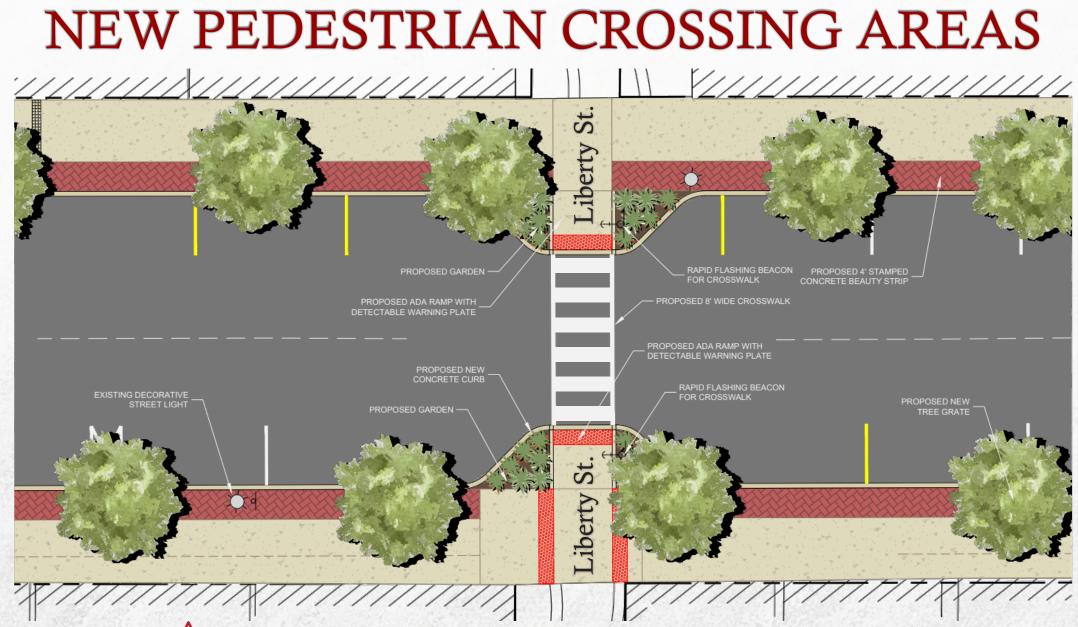

## **TYPICAL STREET IMPROVEMENTS**

- 1. NEW CURB AND SIDEWALK
- 2. NEW STAMPED CONCRETE BEAUTY STRIP
- 3. EXPANDING AND REFURBISHING EXISTING VICTORIAN STREET LIGHTS & STREETSIDE ELECTRICAL SYSTEMS FOR EVENTS AND HOLIDAY LIGHTING
- 4. NEW EXPANDABLE TREE GRATES, NEW TREES PLANTED OR REPLACED WHERE NEEDED

## NEW STREET LIGHTS, TREE GRATES & OUTLETS

CAST IRON TREE GRATES

VICTORIAN STREET LIGHT FEATURES ELECTRICAL OUTLETS ADJACENT TO TREES FOR EVENTS AND HOLIDAY LIGHTING

## **CUMBERLAND STREET CROSS-SECTIONS**

CUMBERLAND STREET - CROSS SECTION AT LIBERTY STREET BUMP OUT

**CUMBERLAND STREET - CROSS SECTION** 