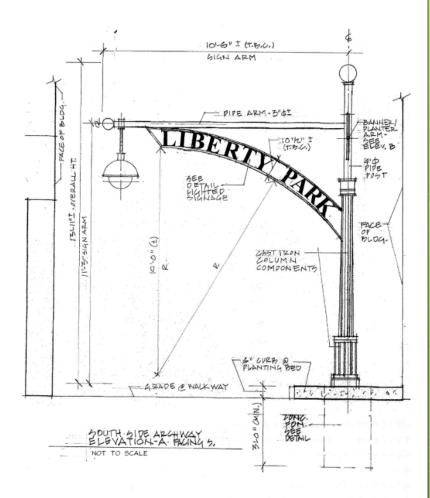

past, while celebrating the future
- engaging the community
- encouraging neighbors to linger

#### Kick- off











#### **Key Issues**

## Liberty Park will need to address the following:

- drainage and challenges for winter conditions
- safety and security individuals and properties
- service dumpsters, recycling, maintenance, cleaning
- lighting fixed, moveable, sensitive

#### **Guiding Concept**

## **Overall Bubble Diagram**



#### **Overall Bubble**

### **Transition Zone**



Plan Drawing



**Existing Conditions** 

#### **Overall Bubble**

#### "Dynamic" Zone



Plan Drawing



**Existing Conditions** 





#### **DESIGN STRATEGIES**

#### Vertical Plane









#### **DESIGN STRATEGIES**

#### Overhead Plane









#### Gateway Concepts



#### **Gateway Concepts**





#### **FINAL PLAN**













Staff Presentation- June 21, 2021

LHOIN

## Liberty Trail Park

A Pocket Park for City of Lebanon, PA