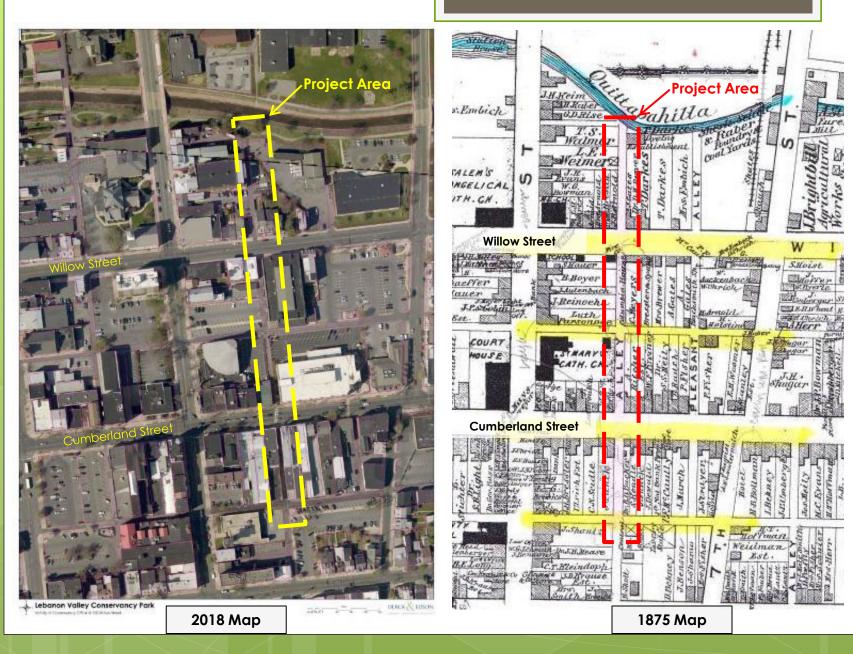

the responsibility of individual property owners as part of standard curb and sidewalk maintenance and replacement The average cost benefit of the project to properties with 45-feet of frontage along the project limits is upwards of \$19,000
- The project's contract specifications will make it a point to minimize the time each individual home or business along Cumberland Street spends with their frontage under construction
- Construction will require cuts to be made into Cumberland Street as part of the work. The City is planning to resurface Cumberland Street in 2024 to restore the street after the project is complete



# QUESTIONS?



## WELCOME



## Liberty Park Trail

A Pocket Park City of Lebanon, PA

A 17084

www.hickeyarchitects.com

August 31, 2022





#### **Project Context**



#### Project Context











#### VISION



## Liberty Park will serve as a vibrant spine:

- connecting several blocks of the downtown
- acknowledging the past, while celebrating the future
- engaging the community
- encouraging neighbors to linger

#### Kick- off











#### **Key Issues**

## Liberty Park will need to address the following:

- drainage and challenges for winter conditions
- safety and security individuals and properties
- service dumpsters, recycling, maintenance, cleaning
- lighting fixed, moveable, sensitive

#### **Guiding Concept**

## **Overall Bubble Diagram**



#### **Overall Bubble**

### **Transition Zone**



Plan Drawing



**Existing Conditions** 

#### **Overall Bubble**

#### "Dynamic" Zone



Plan Drawing



**Existing Conditions** 





#### **