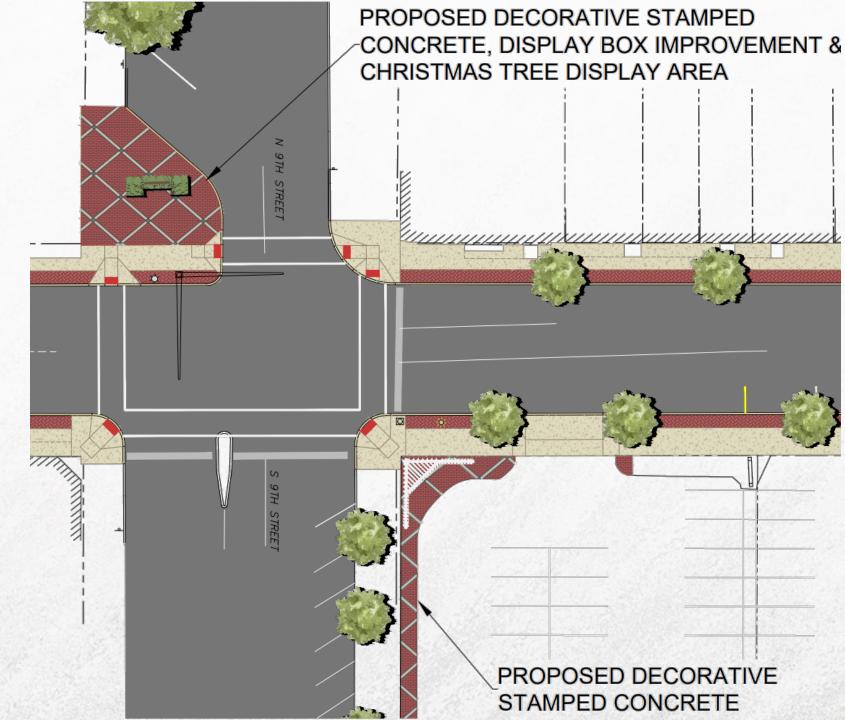

D









## NEW STREET LIGHTS, TREE GRATES & OUTLETS





CAST IRON TREE GRATES

VICTORIAN STREET LIGHT FEATURES ELECTRICAL OUTLETS ADJACENT TO TREES FOR EVENTS AND HOLIDAY LIGHTING



## NEW TREE FILTERS

#### **6 TREE FILTER SYSTEMS INTRODUCED**

- TREE FILTERS TO REDUCE THE CITY'S STORMWATER SEDIMENT LOAD TO QUITTAPAHILLA CREEK BY 4,530 lb/year
- TREE FILTERS WILL PROVIDE POLLUTANT LOAD REDUCTIONS THAT COUNT TOWARDS THE CITY'S/LCSC'S MS4 POLLUTANT REDUCTION PLAN, WHICH WILL ULTIMATELY REDUCE SEDIMENT LOADS TO THE CHESAPEAKE BAY







PLAN LAYOUT



**EXAMPLE SETUP** 

## **CUMBERLAND STREET CROSS-SECTIONS**



CUMBERLAND STREET - CROSS SECTION AT LIBERTY STREET BUMP OUT





**CUMBERLAND STREET - CROSS SECTION** 



## 9<sup>TH</sup> STREET IMPROVEMENTS



EXAMPLE DISPLAY BOX SETUP





## PROJECTED PROJECT TIMELINE

CONTRACTOR MOBILIZATION PROJECT START SPRING 2023 PROJECT SUBSTANTIAL COMPLETION FALL-WINTER 2023 FINAL INSPECTIONS & PUNCH-LIST ITEMS WINTER-SPRING 2024



## PROJECT CONSTRUCTION

#### Key Points:

- There is <u>zero</u> cost to City taxpayers and property owners for construction of this project. The project will be funded via the American Rescue Plan and a DCED Multimodal Transportation Fund grant. Without this funding, this work would otherwise be the responsibility of individual property owners as part of standard curb and sidewalk maintenance and replacement The average cost benefit of the project to properties with 45-feet of frontage along the project limits is upwards of \$19,000
- The project's contract specifications will make it a point to min