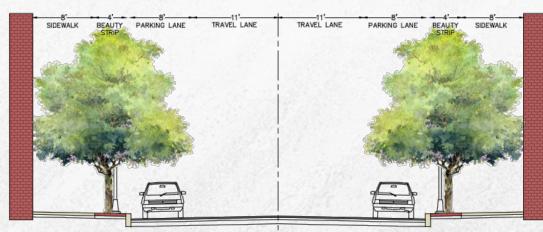

## **CUMBERLAND STREET CROSS-SECTIONS**

CUMBERLAND STREET - CROSS SECTION AT LIBERTY STREET BUMP OUT

**CUMBERLAND STREET - CROSS SECTION** 