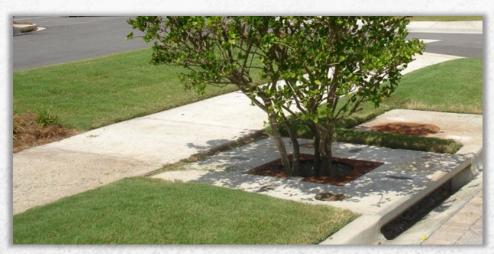

## NEW TREE FILTERS

#### **6 TREE FILTER SYSTEMS INTRODUCED**

- TREE FILTERS TO REDUCE THE CITY'S STORMWATER SEDIMENT LOAD TO QUITTAPAHILLA CREEK BY 4,530 lb/year
- TREE FILTERS WILL PROVIDE POLLUTANT LOAD REDUCTIONS THAT COUNT TOWARDS THE CITY'S/LCSC'S MS4 POLLUTANT REDUCTION PLAN, WHICH WILL ULTIMATELY REDUCE SEDIMENT LOADS TO THE CHESAPEAKE BAY