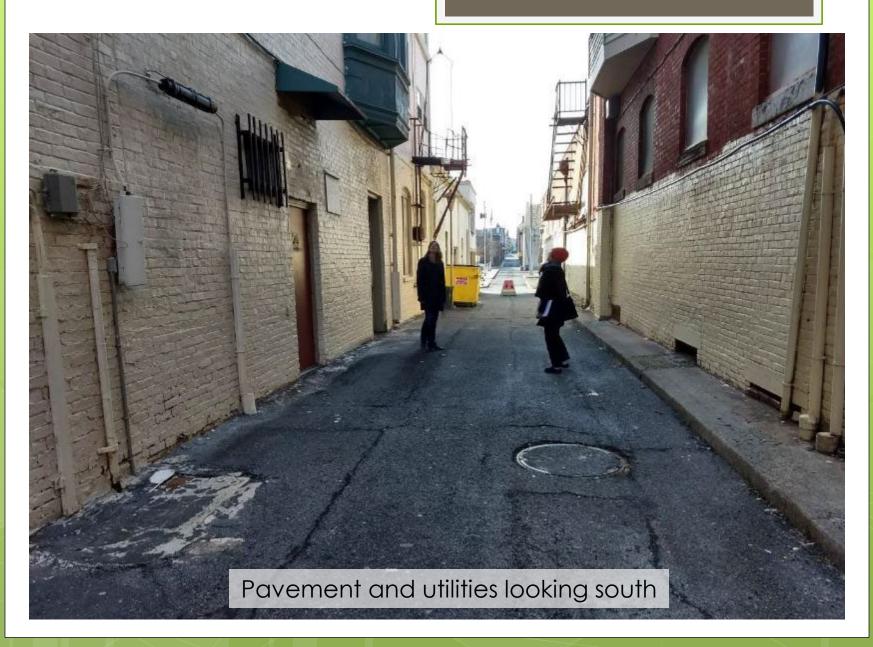

## Liberty Park will need to address the following:

- drainage and challenges for winter conditions
- safety and security individuals and properties
- service dumpsters, recycling, maintenance, cleaning
- lighting fixed, moveable, sensitive

#### "Dynamic" Zone

Plan Drawing

**Existing Conditions** 