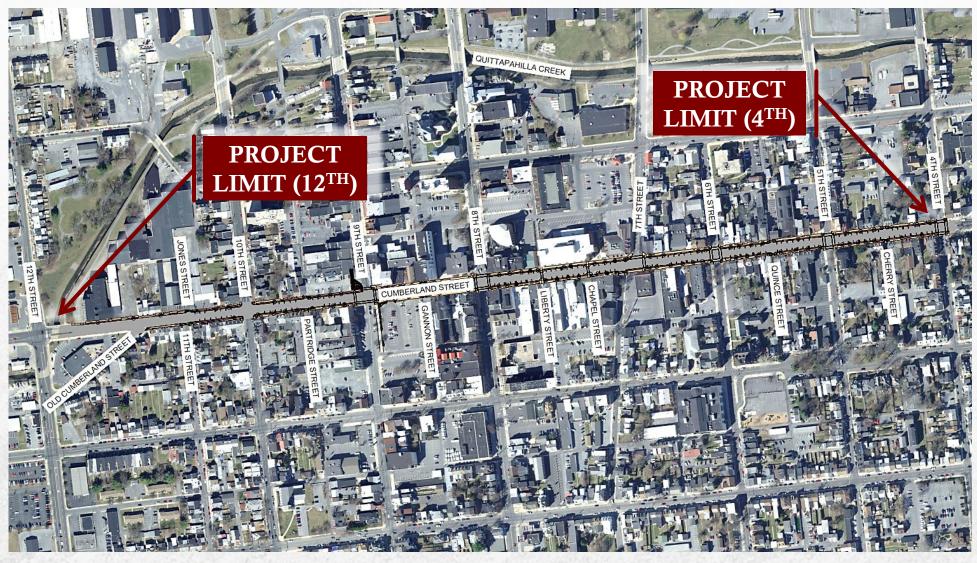

## **DOWNTOWN IMPROVEMENTS**





WELCOME **CUMBERLAND ST. STREETSCAPE PROJECT STECKBECK ENGINEERING & SURVEYING, INC. STEVE SHERK, DIRECTOR OF CIVIL ENGINEERING** ETHAN GEHENIO, ENGINEERING ASSOCIATE LIBERTY PARK TRAIL **DERCK & EDSON** 

JIM WENGER, PRINCIPAL



## CUMBERLAND STREET STREETSCAPE



## **PROJECT LIMITS**





### 4<sup>TH</sup> STREET TO 12<sup>TH</sup> STREET

## **TYPICAL STREET IMPROVEMENTS**

- 1. NEW CURB AND SIDEWALK
- 2. NEW STAMPED CONCRETE BEAUTY STRIP
- 3. EXPANDING AND REFURBISHING EXISTING VICTORIAN STREET LIGHTS & STREETSIDE ELECTRICAL SYSTEMS FOR EVENTS AND HOLIDAY LIGHTING
- 4. NEW EXPANDABLE TREE GRATES, NEW TREES PLANTED OR REPLACED WHERE NEEDED









## NEW STREET LIGHTS, TREE GRATES & OUTLETS





CAST IRON TREE GRATES

VICTORIAN STREET LIGHT FEATURES ELECTRICAL OUTLETS ADJACENT TO TREES FOR EVENTS AND HOLIDAY LIGHTING



## NEW TREE FILTERS

#### **6 TREE FILTER SYSTEMS INTRODUCED**

- TREE FILTERS TO REDUCE THE CITY'S STORMWATER SEDIMENT LOAD TO QUITTAPAHILLA CREEK BY 4,530 lb/year
- TREE FILTERS WILL PROVIDE POLLUTANT LOAD REDUCTIONS THAT COUNT TOWARDS THE CITY'S/LC