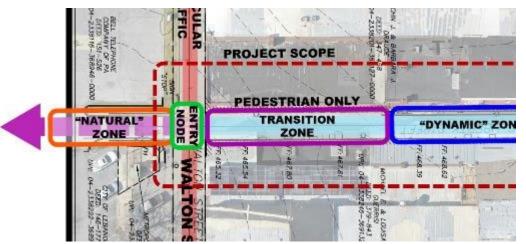

E



## Liberty Park Trail

A Pocket Park City of Lebanon, PA

A 17084

www.hickeyarchitects.com

August 31, 2022





#### **Project Context**



#### Project Context











#### VISION



## Liberty Park will serve as a vibrant spine:

- connecting several blocks of the downtown
- acknowledging the past, while celebrating the future
- engaging the community
- encouraging neighbors to linger

#### Kick- off











#### **Key Issues**

## Liberty Park will need to address the following:

- drainage and challenges for winter conditions
- safety and security individuals and properties
- service dumpsters, recycling, maintenance, cleaning
- lighting fixed, moveable, sensitive

#### **Guiding Concept**

## **Overall Bubble Diagram**



#### **Overall Bubble**

### **Transition Zone**



Plan Drawing



**Existing Conditions** 

#### **Overall Bubble**

#### "Dynamic" Zone



Plan Drawing



**Existing Conditions** 





#### **DESIGN STRATEGIES**

#### Vertical Plane









#### **DESIGN STRATEGIES**

#### Overhead Plane









#### Gateway Concepts



#### **Gateway Concepts**





#### **FINAL PLAN**













Staff Presentation- June 21, 2021

LHOIN

## Liberty Trail Park

A Pocket Park for City of Lebanon, PA