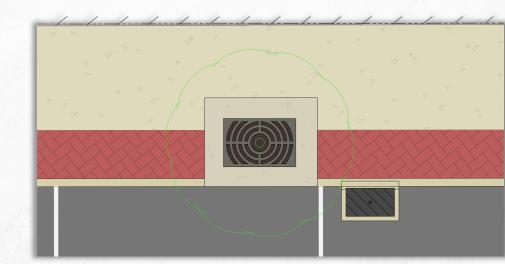

## NEW STREET LIGHTS, TREE GRATES & OUTLETS

CAST IRON TREE GRATES

VICTORIAN STREET LIGHT FEATURES ELECTRICAL OUTLETS ADJACENT TO TREES FOR EVENTS AND HOLIDAY LIGHTING

## NEW TREE FILTERS

#### **6 TREE FILTER SYSTEMS INTRODUCED**

- TREE FILTERS TO REDUCE THE CITY'S STORMWATER SEDIMENT LOAD TO QUITTAPAHILLA CREEK BY 4,530 lb/year
- TREE FILTERS WILL PROVIDE POLLUTANT LOAD REDUCTIONS THAT COUNT TOWARDS THE CITY'S/LCSC'S MS4 POLLUTANT REDUCTION PLAN, WHICH WILL ULTIMATELY REDUCE SEDIMENT LOADS TO THE CHESAPEAKE BAY