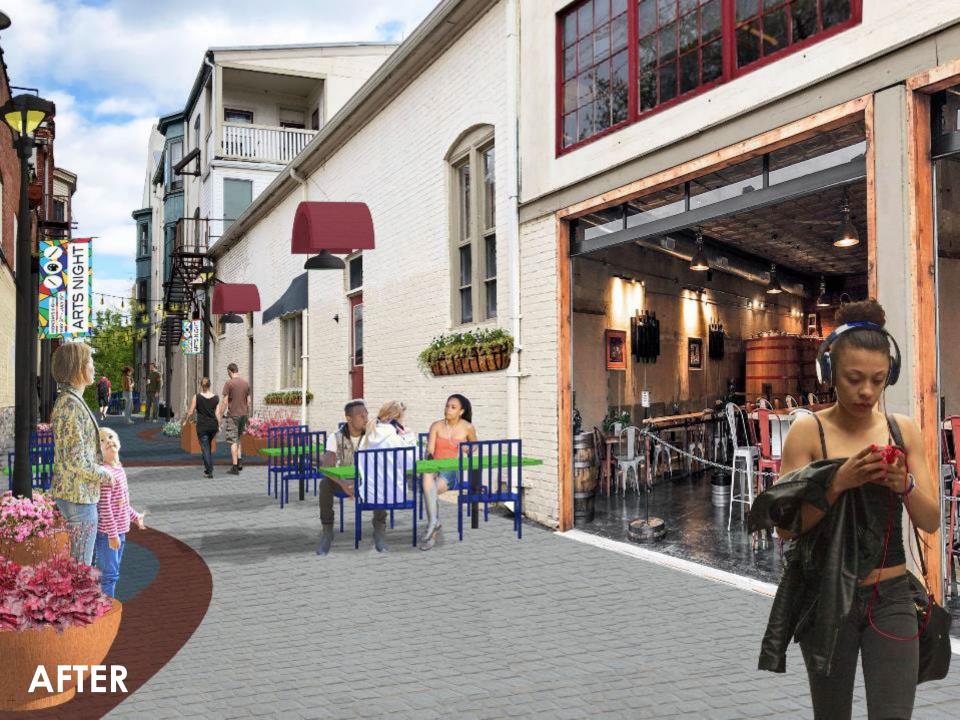

## Liberty Park will serve as a vibrant spine:

- connecting several blocks of the downtown
- acknowledging the past, while celebrating the future
- engaging the community
- encouraging neighbors to linger

## Liberty Park will need to address the following:

- drainage and challenges for winter conditions
- safety and security individuals and properties
- service dumpsters, recycling, maintenance, cleaning
- lighting fixed, moveable, sensitive