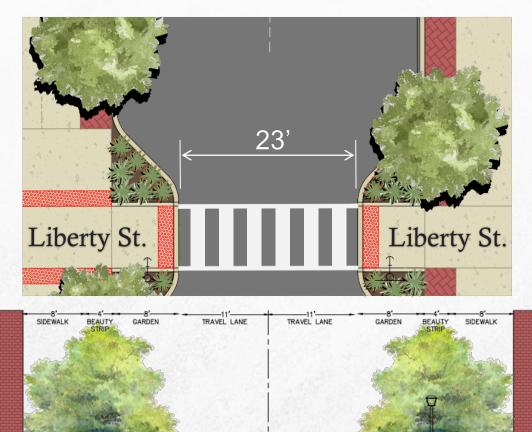

## **CUMBERLAND STREET CROSS-SECTIONS**

CUMBERLAND STREET - CROSS SECTION AT LIBERTY STREET BUMP OUT

**CUMBERLAND STREET - CROSS SECTION** 