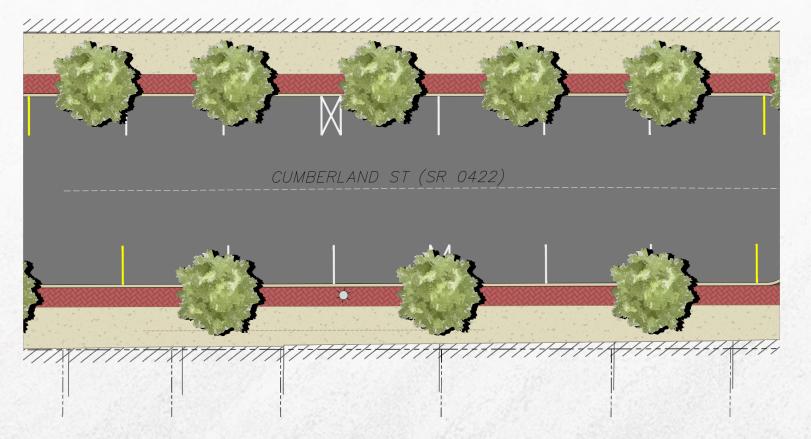

## **CUMBERLAND STREET CROSS-SECTIONS**

CUMBERLAND STREET - CROSS SECTION AT LIBERTY STREET BUMP OUT

**CUMBERLAND STREET - CROSS SECTION** 