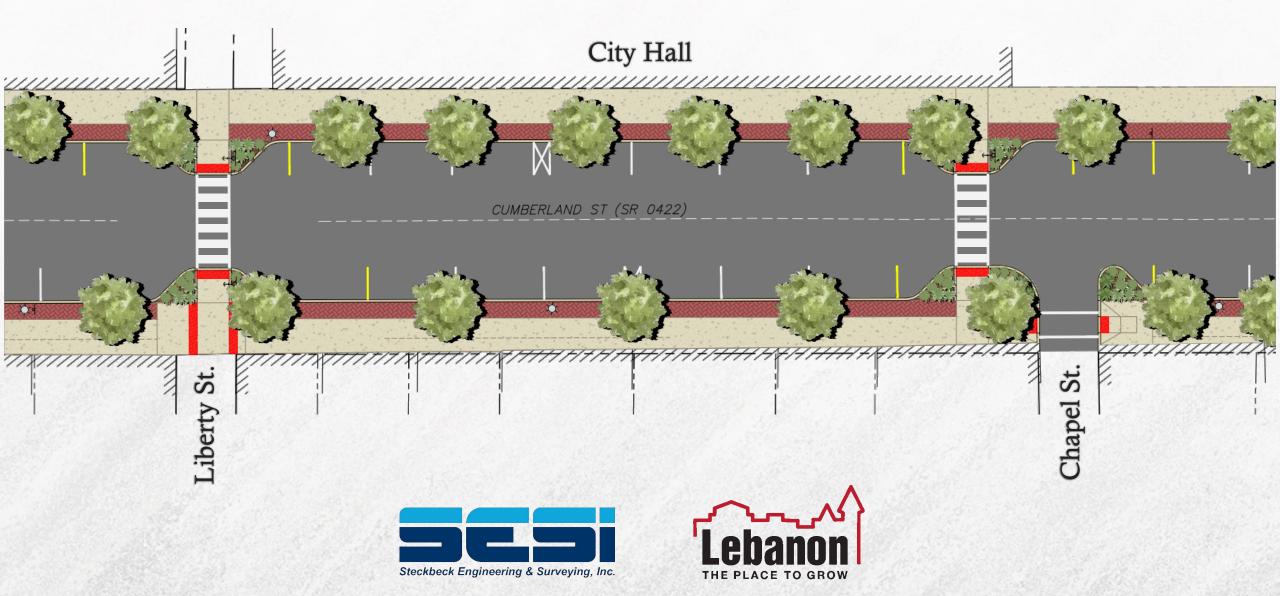

## **CUMBERLAND STREET CROSS-SECTIONS**

CUMBERLAND STREET - CROSS SECTION AT LIBERTY STREET BUMP OUT

**CUMBERLAND STREET - CROSS SECTION** 