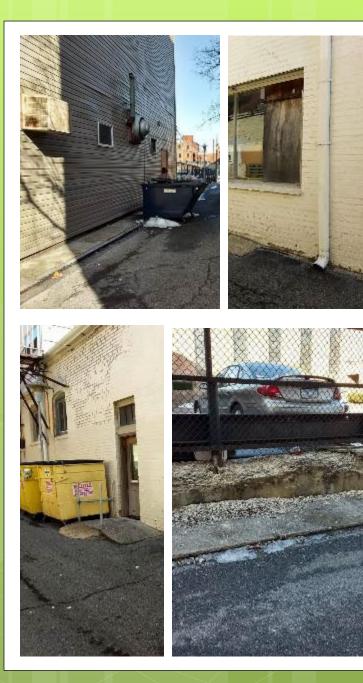

#### **Key Issues**

## Liberty Park will need to address the following:

- drainage and challenges for winter conditions
- safety and security individuals and properties
- service dumpsters, recycling, maintenance, cleaning
- lighting fixed, moveable, sensitive